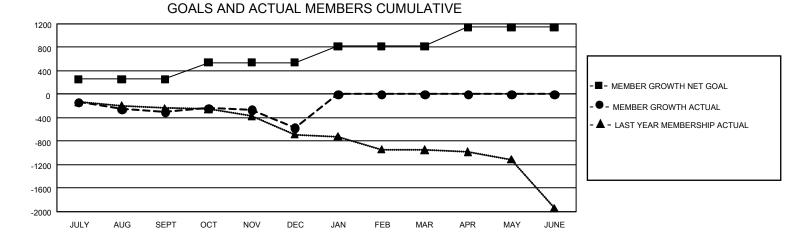

## GAT MONTHLY MEMBERSHIP PROGRESS REPORT Results

GMT Constitutional Area 4, Group D

REPORT DOES NOT INCLUDE CLUBS IN UNDISTRICTED AREAS.

| Clubs                 |               |           |               | Members               |                          |                         |                                                    |
|-----------------------|---------------|-----------|---------------|-----------------------|--------------------------|-------------------------|----------------------------------------------------|
| RESULTS FOR 2021-2022 |               |           |               | RESULTS FOR 2021-2022 |                          |                         |                                                    |
| QUARTER               | NEW CLUB GOAL | NEW CLUBS | DROPPED CLUBS | QUARTER               | EMBER GROWTH NET<br>GOAL | MEMBER GROWTH<br>ACTUAL | DROPPED MEMBERS<br>ACTUAL (including<br>transfers) |
| JULY/AUG/SEPT         | 12            | 1         | 25            | JULY/AUG/SEP1         | т 256                    | 403                     | 604                                                |
| OCT/NOV/DEC           | 24            | 4         | 13            | OCT/NOV/DEC           | 286                      | 737                     | 926                                                |
| JAN/FEB/MAR           | 30            | 0         | 0             | JAN/FEB/MAR           | 276                      | 0                       | 0                                                  |
| APR/MAY/JUNE          | 45            | 0         | 0             | APR/MAY/JUNE          | 324                      | 0                       | 0                                                  |