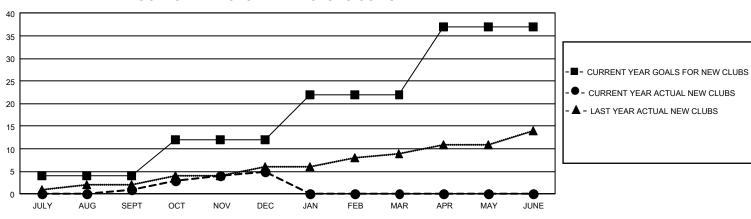

## GAT MONTHLY MEMBERSHIP PROGRESS REPORT Results

GMT Constitutional Area 4, Group D

REPORT DOES NOT INCLUDE CLUBS IN UNDISTRICTED AREAS.

| Clubs                 |               |           |               | Members               |                          |                         |                                                    |
|-----------------------|---------------|-----------|---------------|-----------------------|--------------------------|-------------------------|----------------------------------------------------|
| RESULTS FOR 2021-2022 |               |           |               | RESULTS FOR 2021-2022 |                          |                         |                                                    |
| QUARTER               | NEW CLUB GOAL | NEW CLUBS | DROPPED CLUBS | QUARTER               | EMBER GROWTH NET<br>GOAL | MEMBER GROWTH<br>ACTUAL | DROPPED MEMBERS<br>ACTUAL (including<br>transfers) |
| JULY/AUG/SEPT         | 12            | 1         | 25            | JULY/AUG/SEP1         | т 256                    | 403                     | 604                                                |
| OCT/NOV/DEC           | 24            | 4         | 13            | OCT/NOV/DEC           | 286                      | 737                     | 926                                                |
| JAN/FEB/MAR           | 30            | 0         | 0             | JAN/FEB/MAR           | 276                      | 0                       | 0                                                  |
| APR/MAY/JUNE          | 45            | 0         | 0             | APR/MAY/JUNE          | 324                      | 0                       | 0                                                  |